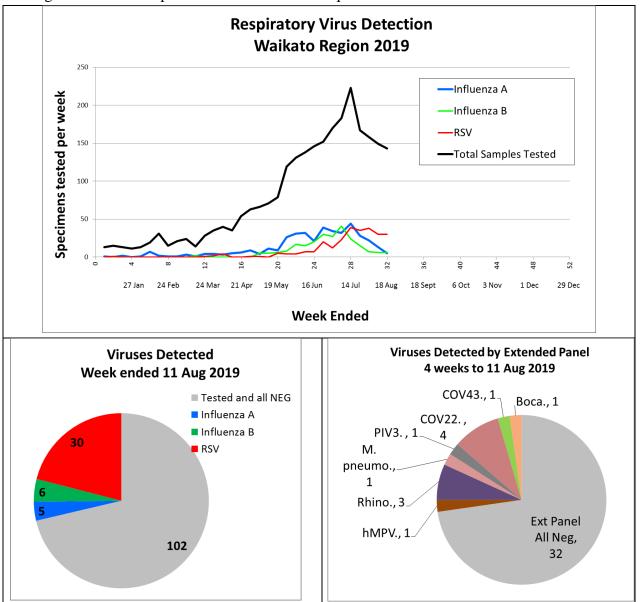

## Waikato Respiratory Virus Report

Week to 11 Aug 2019

Influenza is almost gone. RSV is still circulating at full winter rates. Winter respiratory illness continue, but these are no longer due to Influenza and testing is not needed for all cases.