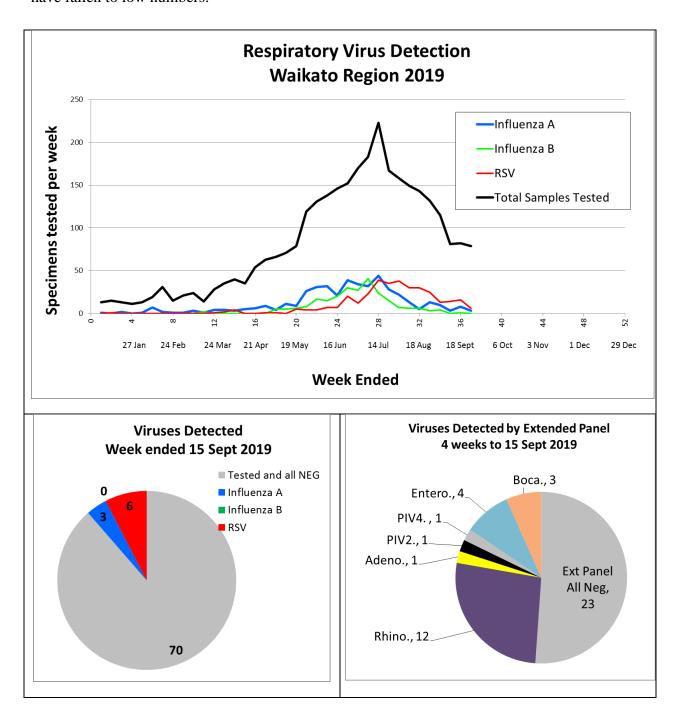

## Waikato Respiratory Virus Report

Week to 15 Sept 2019

We are now into the "summer season", with virtually no Influenza or RSV and the predominant viruses are rhinovirus and enteroviruses. Requests for respiratory virus testing have fallen to low numbers.