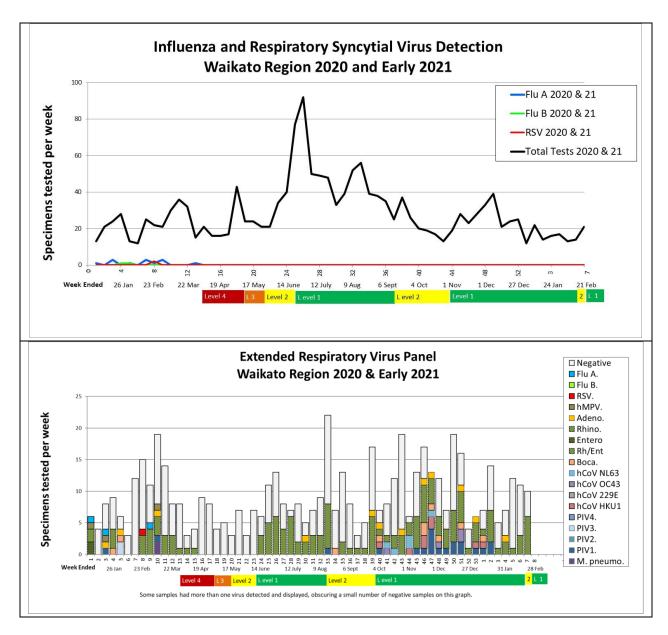

## Waikato Respiratory Virus Report

Week to 21 Feb 2021

Influenza A, B and RSV remain absent from the region and we have low, summer season numbers of specimens coming in now. SARS-CoV-2 is not circulating in the Waikato.