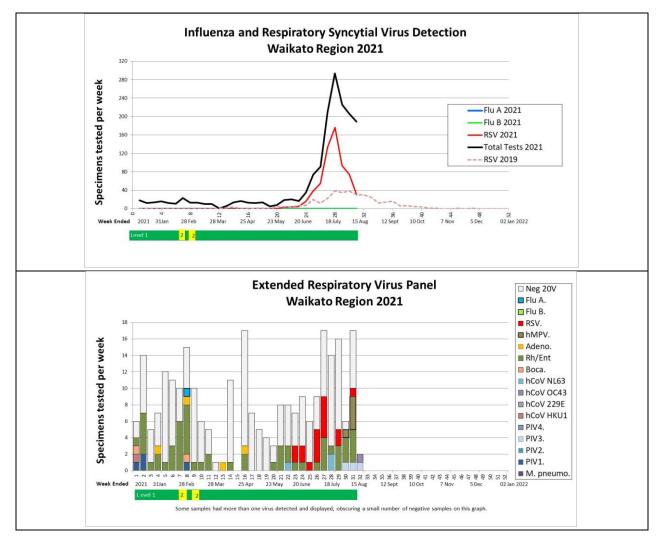

## Waikato Respiratory Virus Report

Week to 8 Aug 2021

Respiratory Syncytial Virus has fallen away as quickly as it came. We are now finding a significant number of cases of Metapneumovirus and Rhinoviruses, but don't have the capacity to test these for every patient, sorry.