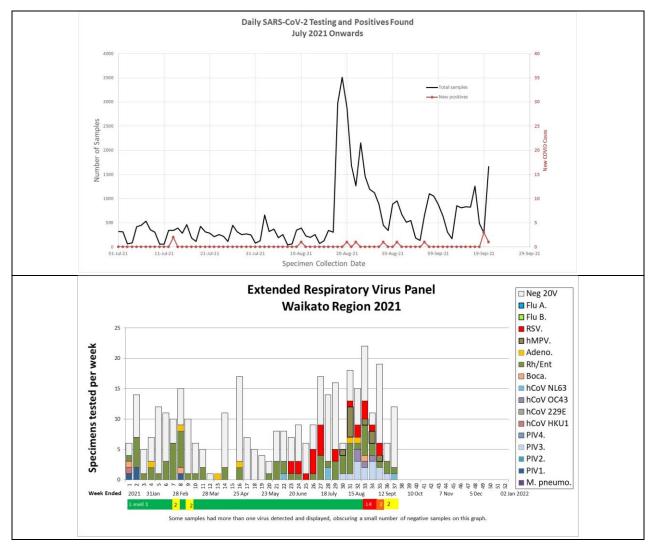

## Waikato Respiratory Virus Report

Week to 19 Sept 2021

Four cases of COVID have been found in the Hauraki community, acquired directly from a case who had travelled from Auckland. This was an example of undetected transmission in a geographically isolated group. Over 1800 people have been tested since, with no further cases found so far. We expect a similar number of samples for testing today.

Zero RSV cases were detected last week.

Other respiratory viruses have declined, possibly due to COVID control measures and the usual falling incidence we see in the spring.

Waikato laboratory web site and virus report archive: <a href="https://lab.waikatodhb.health.nz/news/">https://lab.waikatodhb.health.nz/news/</a>
Global Influenza surveillance: <a href="https://www.who.int/teams/global-influenza-programme/surveillance-and-monitoring/influenza-updates/current-influenza-update">https://www.who.int/teams/global-influenza-programme/surveillance-and-monitoring/influenza-updates/current-influenza-updates/current-influenza-updates/current-influenza-updates/current-influenza-updates/current-influenza-updates/current-influenza-updates/current-influenza-updates/current-influenza-updates/current-influenza-updates/current-influenza-updates/current-influenza-updates/current-influenza-updates/current-influenza-updates/current-influenza-updates/current-influenza-updates/current-influenza-updates/current-influenza-updates/current-influenza-updates/current-influenza-updates/current-influenza-updates/current-influenza-updates/current-influenza-updates/current-influenza-updates/current-influenza-updates/current-influenza-updates/current-influenza-updates/current-influenza-updates/current-influenza-updates/current-influenza-updates/current-influenza-updates/current-influenza-updates/current-influenza-updates/current-influenza-updates/current-influenza-updates/current-influenza-updates/current-influenza-updates/current-influenza-updates/current-influenza-updates/current-influenza-updates/current-influenza-updates/current-influenza-updates/current-influenza-updates/current-influenza-updates/current-influenza-updates/current-influenza-updates/current-influenza-updates/current-influenza-updates/current-influenza-updates/current-influenza-updates/current-influenza-updates/current-influenza-updates/current-influenza-updates/current-influenza-updates/current-influenza-updates/current-influenza-updates/current-influenza-updates/current-influenza-updates/current-influenza-updates/current-influenza-updates/current-influenza-updates/current-influenza-updates/current-influenza-updates/current-influenza-update